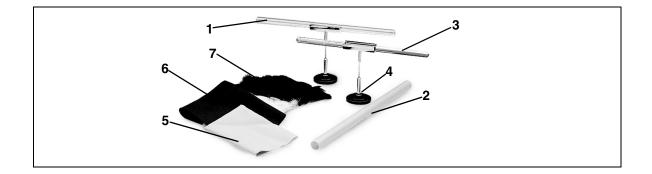

## Equipment List

| Included Equipment                                     |  |  |  |
|--------------------------------------------------------|--|--|--|
| 1. Glass rod (1)                                       |  |  |  |
| 2. PVC rod (gray, hollow rod) (1)                      |  |  |  |
| 3. Perspex rod (clear, hollow rod) (1)                 |  |  |  |
| 4. Insulating pivot stands (for mounting the rods) (2) |  |  |  |
| 5. Rubbing cloth, silk (1)                             |  |  |  |
| 6. Rubbing cloth, wool (1)                             |  |  |  |
| 7. Rubbing cloth, fur (1)                              |  |  |  |

### Introduction

The Electrostatics Materials Kit (SF-9068) is used for studying electrostatic charges. With the Electrostatics Materials Kit, students can rub any of three types of cloths (silk, wool, fur) over any of three types of rods (glass, PVC, Perspex) to produce a positive or negative charge. Each rod mounts horizontally on either of the supplied pivot stands.