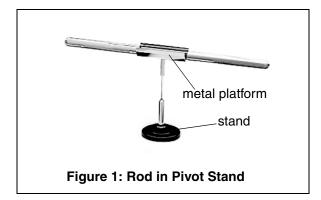

### Equipment Setup

- 1. Remove the cork from the pivot stand.
- **2.** Insert the metal resting platform on the stand.
- **3.** Place the rod horizontally in the pivot stand.