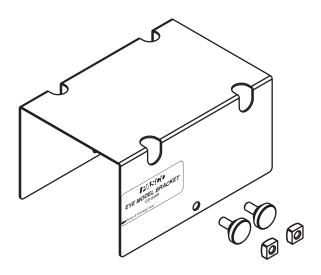

## **Human Eye Model Bracket**

**OS-8469** 

| Included Equipment                                            | Part Number                   |
|---------------------------------------------------------------|-------------------------------|
| Human Eye Model Bracket                                       | OS-8469                       |
| Thumbscrews, $\frac{1}{4}$ -20 × $\frac{1}{2}$ -inch (qty. 2) | 617-015                       |
| Square Nuts, ¼-20 (qty. 2)                                    | 614-054                       |
| Other Equipment Required                                      |                               |
| Human Eye Model                                               | OS-8477                       |
| Basic Optics Bench                                            | OS-8515A, OS-8541, or similar |

Use the OS-8469 Bracket to mount a Human Eye Model on a Basic Optics Bench. The Bracket aligns the optical axis of the Eye Model with other bench-mounted Basic Optics components such as lenses and light sources.

Place the Bracket on an optics bench and use the included nuts and thumbscrews to secure it to the bench's side T-slots. Place the Eye Model on the Bracket with the Eye Model's feet in the Bracket's cutouts.