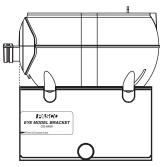

The end of the Bracket is vertically aligned with the front of the Eye Model's corneal lens or with the center of its lens system, depending on how the Eye Model is oriented on the Bracket.

Aligned the end with the Eye Model's corneal lens (left) or with the center of the lens system (right)