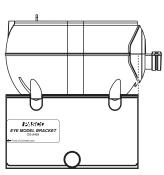

The end of the Bracket is vertically aligned with the front of the Eye Model's corneal lens or with the center of its lens system, depending on how the Eye Model is oriented on the Bracket.

Aligned the end with the Eye Model's corneal lens (left) or with the center of the lens system (right)