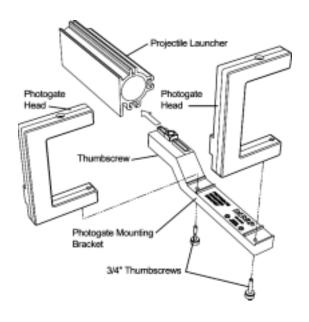

### Setup procedure

 Loosen the thumbscrew of the Photogate Mounting Bracket. 2. Align the bracket assembly with the front of the Projectile Launcher and slide the alignment key down the groove of the barrel.

**NOTE:** The flat side of the square nut must face the inside of the projectile launcher groove as shown.

- **3.** Slide the Photogate Mounting Bracket to the desired position and tighten the thumbscrew to secure.
- **4.** Unscrew the small rod clamp from the Photogate Head. (Save the clamp and its 6-32 x 5/8" thumbscrew for later use.)
- **5.** Attach each Photogate Head to the Mounting Bracket with one of the 6-32 x 3/4" thumbscrews included with the bracket assembly.)