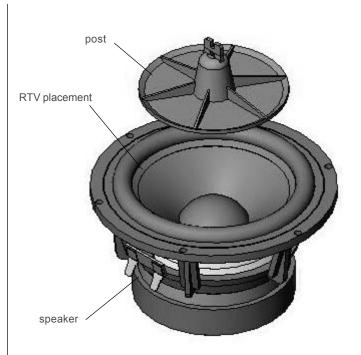

### Introduction

The WA-9870 Wave Driver Post provides a set of two posts to be glued to any 5 1/4-inch speakers as indicated in Figure 1.

Figure 1. Alignment of Post on Speaker